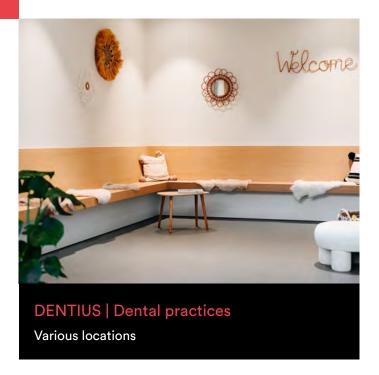

The JB COOL® climate elements on ceiling tiles replace the classic air conditioner or heater. The plenum is easily accessible.

Antwerp

AZ DELTA | Hospitals

Rumbeke - Torhout

After previous projects for Dentius in Ternat and Kortenberg, Beddeleem was trusted with the total fit-out of the dental practice in Wilrijk.

The consultation rooms, waiting rooms and administrative areas were given a functional and high-quality finish.

From partitions and ceilings to doors, electricity, plumbing, heating, ventilation and air conditioning, window sills, stairs and painting, everything was done to meet the highest standards of a dental practice. Due to our integrated approach, the project proceeded efficiently and within the specified time frame and budget.

Once again, we were allowed to completely unburden a client!