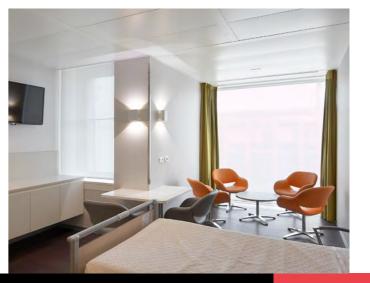

With an emphasis on high-quality materials and craftsmanship, we delivered a wide range of solutions, including mineral fibre and rock wool ceilings, plasterboard ceilings and partitions, JB system partitions and JB STORE cabinets.

The consultation rooms, waiting rooms and administrative areas were given a functional and high-quality finish.

From partitions and ceilings to doors, electricity, plumbing, heating, ventilation and air conditioning, window sills, stairs and painting, everything was done to meet the highest standards of a dental practice. Due to our integrated approach, the project proceeded efficiently and within the specified time frame and budget.