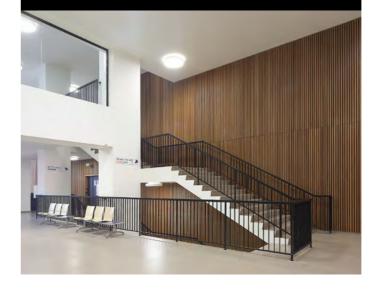

The JB COOL® climate elements on ceiling tiles replace the classic air conditioner or heater. The plenum is easily accessible.

Antwerp

AZ DELTA | Hospitals

Rumbeke - Torhout

After previous projects for Dentius in Ternat and Kortenberg, Beddeleem was trusted with the total fit-out of the dental practice in Wilrijk.

The consultation rooms, waiting rooms and administrative areas were given a functional and high-quality finish.

From partitions and ceilings to doors, electricity, plumbing, heating, ventilation and air conditioning, window sills, stairs and painting, everything was done to meet the highest standards of a dental practice. Due to our integrated approach, the project proceeded efficiently and within the specified time frame and budget.

Once again, we were allowed to completely unburden a client!